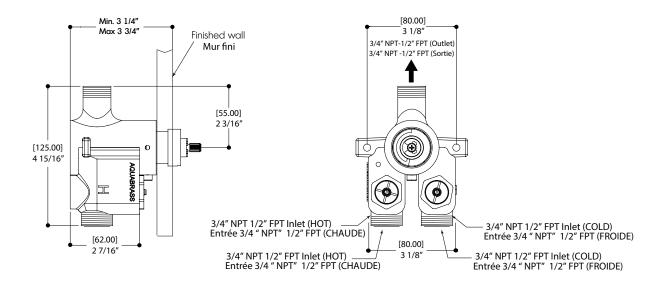

## **FEATURES**

High flow thermostat cartridge

Universal inlets for 3/4" and 1/2" connections (built-in female threads for 1/2" connections and male threads for 3/4" connections)

Reversible service check valves with filters and improved stop mechanism

Italian made nickel plated solid brass rough and Vernet thermostatic cartridge

Requires **#1206** shut-off valve or **#61934** independent diverter

flow rate: 12 gpm at 45 psi