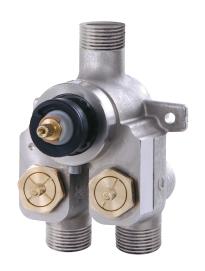

## **FEATURES**

High flow thermostat cartridge

Universal inlets for 3/4" and 1/2" connections (built-in female threads for 1/2" connections and male threads for 3/4" connections)

Reversible service check valves with filters and improved stop mechanism

Italian made nickel plated solid brass rough and Vernet thermostatic cartridge

Requires **#1206** shut-off valve or **#61934** independent diverter

flow rate: 12 gpm at 45 psi